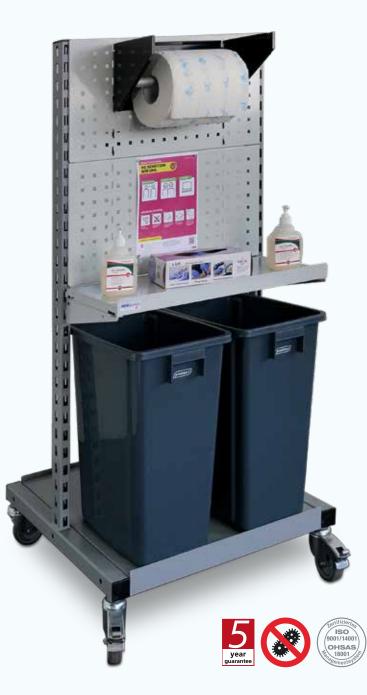

## Thur Metall hygiene trolley: Flexible and hygienic

The **«SmartClean»** mobile hygiene trolley from Thur Metall is characterised by its flexible range of applications. It can be used as a simple and uncomplicated hygiene station by industry, trade, administration and educational institutions.

Thanks to its outstanding mobility and the numerous configuration options, it can be adapted to individual requirements using the components necessary for a hygienic working environment. Available with optional antibacterial surface coating.

## Advantage

- Space-saving solution
- Ergonomic and practical to operate
- Highly mobile due to flexible roller sets
- Simple disposal of waste
- Optional antibacterial surface treatment
- Modular design makes customisation possible
- 5 year guarantee