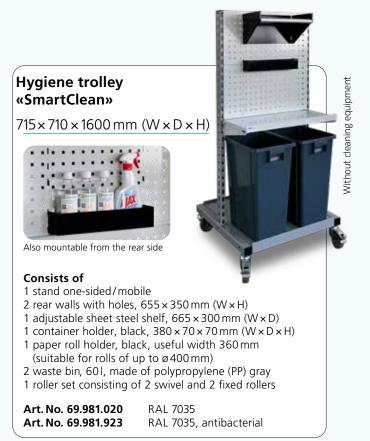

## Thur Metall hygiene trolley: Flexible and hygienic

The **«SmartClean»** mobile hygiene trolley from Thur Metall is characterised by its flexible range of applications. It can be used as a simple and uncomplicated hygiene station by industry, trade, administration and educational institutions.

Thanks to its outstanding mobility and the numerous configuration options, it can be adapted to individual requirements using the components necessary for a hygienic working environment. Available with optional antibacterial surface coating.

## Advantage

- Space-saving solution
- Ergonomic and practical to operate
- Highly mobile due to flexible roller sets
- Simple disposal of waste
- Optional antibacterial surface treatment
- Modular design makes customisation possible
- 5 year guarantee